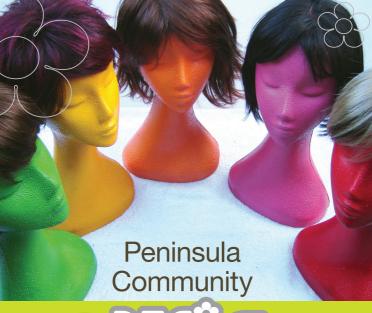

> Together, Peninsula Private Hospital and Beleura Private Hospital have created a unique free community service The Peninsula Community Wig Centre.

This is available to anyone on the Mornington Peninsula who is experiencing hair loss due to chemotherapy treatments.

There are a variety of wigs and scarves available on loan to patients. The Peninsula Community Wig Centre is provided and funded between Peninsula and Beleura Private Hospitals, private sponsors and community groups.